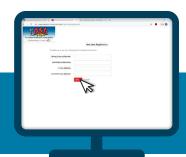

### 3 Easy Steps to Sign up for SmartHub





#### Step 1:

Go to runestoneelectric.com and click on the "View & Pay Bill with SmartHub" under Account Center



#### Step 2:

On the SmartHub login page, you will click on "Sign up to access our Self Service site" located right next to "New User?"



#### Step 3:

Fill in the required information and click submit.

#### HELPFUL HINT!

You will need your REA account number and an email address to create an account

#### Need your account number?

No problem! Your account number is located on the bottom portion of your bill OR feel free to call RFA at 800-473-1722.

# What can you do with **SmartHub?**



#### You Can...

- » Make a payment
- » View your current bill and pay bills
- » View your energy usage
- » Analyze your past and current usage
- » Utilize tools to help you conserve energy
- » Go Paperless!
- » Sign up for REA's AutoPay Plan

## **Registration is Quick & Easy** All you need is:

- » REA Account Number
- » Internet Access
- » Email Address

Instructions are on the reverse side of this flyer.

Visit www.runestoneelectr