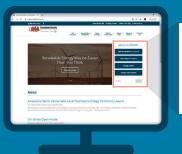

#### Step 1:

Go to runestoneelectric.com and click on the "View & Pay Bill with SmartHub" under Account Center