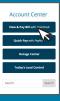

#### Step 1:

Go to runestoneelectric.com and click on the "View & Pay Bill with SmartHub" under Account Center