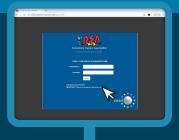

#### Step 2:

On the SmartHub login page, you will click on "Sign up to access our Self Service site" located right next to "New User?"