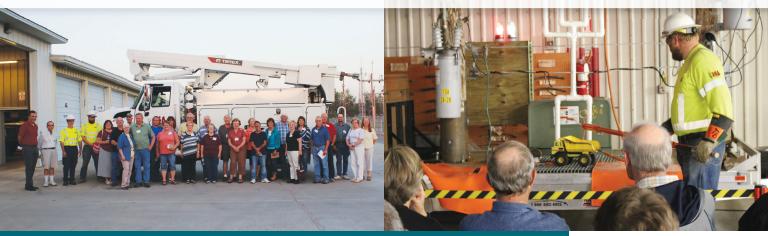

## What is the Member Advisory Council?

The Member Advisory Council is made up of three member representatives (individuals or couples) from each of Runestone Electric's seven districts. Appointed by the district director, council members meet four times each year to review and discuss co-op operations and current issues.